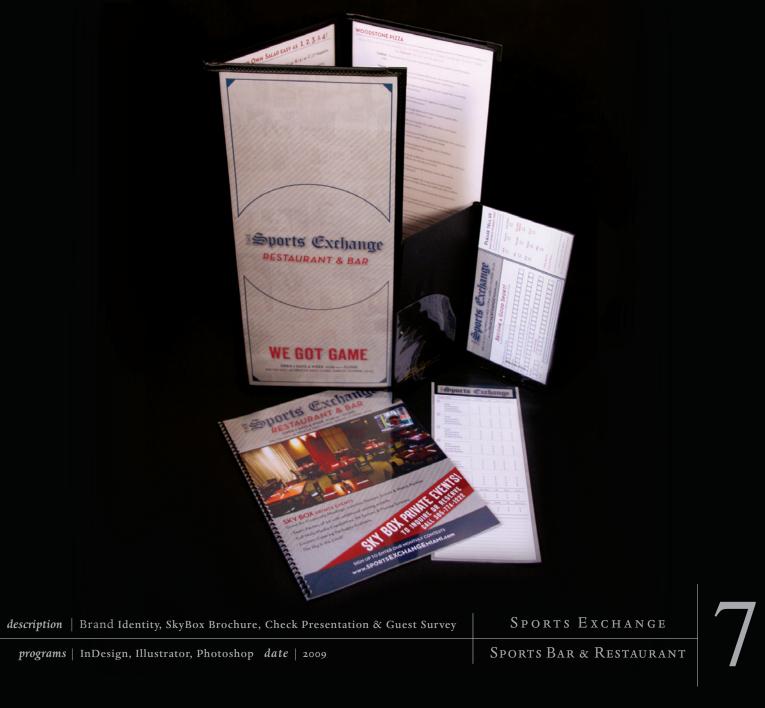

**1KRAIN DESIGN STUDIO** e-mail LORI@1KRAIN.COM web www.1KRAIN.COM

|                                  | Add Toppings_for an additional \$1.5                                                                                        | and "Terrare" and                          | the second Developing Text                                 |
|----------------------------------|-----------------------------------------------------------------------------------------------------------------------------|--------------------------------------------|------------------------------------------------------------|
| Per cur Puzza ure iz.            | See CHOICES Menu for all th                                                                                                 |                                            | as per Process rop                                         |
| CHEES                            | Homemade thin crust pizza topped with                                                                                       | tomato sauce and m                         | uzzarella cheese.                                          |
| 1000                             |                                                                                                                             |                                            |                                                            |
|                                  | <ul> <li>Homemade thin crust pizza topped with</li> <li>Topped with pappers, onions, olives and</li> </ul>                  |                                            |                                                            |
| MARGHERIT                        | <ul> <li>Homemade cruit pizza lightly brushed v<br/>cheese, fresh tomatoes and basil.</li> </ul>                            | with alive all topped                      | with mozzarolla                                            |
|                                  |                                                                                                                             |                                            |                                                            |
|                                  | <ul> <li>Homemade this crust pizza topped with</li> <li>tomato sauce, and mozzarella cheese.</li> </ul>                     | a generous portion                         | of pepperoni,                                              |
| CAESAR SALA                      | A garlic crusted pizza dough baked with                                                                                     | Fontina cheese topp                        | ied with a                                                 |
| 4.9                              | <ul> <li>cold chopped Caesar salad. Two meals i</li> </ul>                                                                  | is one!                                    |                                                            |
|                                  | Homewade this crust pizza topped with<br>spinach dip and mozzarella cheese.                                                 | a delicate white cre                       | an sauce,                                                  |
| HAMBURGE                         | Chef's favorite! Seasoned ground beef                                                                                       | anad stophonese                            | de this court sizes                                        |
| 11                               | <ul> <li>Topped with tomato sauce, cheddar and</li> </ul>                                                                   | I mozzarella cheese.                       |                                                            |
|                                  | <ul> <li>Homemade this crust pizza topped with</li> <li>juicy pineapple and mozzarella cheese.</li> </ul>                   | tomato sauce, slices                       | d ham,                                                     |
| "How You Like It" Calzon         | Our homemade pizza dough stuffed wit                                                                                        | h mozzarella & Ricott                      | ta cheese, with your                                       |
| **                               | <ul> <li>choice of up to three fillings. Served with</li> </ul>                                                             | h pizza sauce.                             |                                                            |
|                                  | <ul> <li>Homemade this crust pizza topped with</li> <li>fresh mozzarella and fresh basil.</li> </ul>                        | delicate creany whi                        | te sauce,                                                  |
| CHIPOTLE BBQ CHICKE              | <ul> <li>Homemade this crust pizza topped with</li> </ul>                                                                   | tender sliced chicke                       | in breast.                                                 |
| 10.5                             | <ul> <li>BBQ sauce, mezzarella and cheddar che</li> </ul>                                                                   | rese. Sprinkled with r                     | cilantro leaves.                                           |
| SPAGHETTI & MEATBAL              | <ul> <li>Just ask Barry, he invested it! His persas</li> <li>dish for 2 players.</li> </ul>                                 | al Favorite. We reco                       | mmend this                                                 |
| MEAT LOVER                       | <ul> <li>Homemade this crust pizza topped with</li> <li>ground beef, pepperoni, applewood sm</li> </ul>                     | tomato sauce, diced                        | I have, seasoned                                           |
| SOUPS                            |                                                                                                                             |                                            |                                                            |
| -                                | Classic French onion. Caramelized onio                                                                                      |                                            | and handly be readed                                       |
|                                  | with a rustic crouton and melted baby o                                                                                     |                                            | a y araan tappea                                           |
| Januar av<br>Bawl 4.5            | Tender chicken and andouille causage st<br>and garlic in a spicy broth served with ri                                       | low cooked with pep<br>ce.                 | pers, onions,                                              |
|                                  | New England style, applewcod uncked                                                                                         |                                            | in a rich and                                              |
|                                  | <ul> <li>creamy slow cooked homemade chowde</li> </ul>                                                                      | M.                                         |                                                            |
| OTHER SALAI                      | DS                                                                                                                          |                                            |                                                            |
|                                  | See CHOICES Menu for Dressi                                                                                                 |                                            |                                                            |
| House Sala                       | <ul> <li>Baby field greens tossed with balsamic<br/>tomatoes, cucumbers, and crostons.</li> </ul>                           | rinaigrette, garnisher                     | l with                                                     |
| ICE WEDG                         | A generous portion of iceberg lettuce to                                                                                    | upped with ranch dre                       | using eggs.                                                |
| 4.9                              | applewood smoked bacon, cheddar che                                                                                         | ese and beef steak t                       | omatoes.                                                   |
| CASSA<br>(0+17 (0) 1             | Chopped romaine hearts tossed in Cae<br>Parmesan cheese and croutons.                                                       | uar dressing, topped                       | with grated                                                |
| Service Service                  | Baby spinach topped with eggs, applew                                                                                       | ord smalled bacon o                        | and and and and a                                          |
|                                  | <ul> <li>cheddar cheese and warm bacon vinaig</li> </ul>                                                                    |                                            |                                                            |
|                                  | Slices of fresh mazzarella and beef steal<br>fresh basil and served with baby greens                                        |                                            |                                                            |
|                                  |                                                                                                                             |                                            |                                                            |
| 7.5<br>CHEF LANCE'S SALA         | Baby field greens and spinach tossed in                                                                                     | balcamic vinaigrette                       | cherry tomatoes,                                           |
| P.5<br>CHEF LANCE'S SALA<br>95   | <ul> <li>Baby field greens and spinach tossed in<br/>grilled chicken, oranges and cucumbers</li> </ul>                      | balcanic vinaigrette<br>Topped with an avo | cherry tomatoes,<br>rado fan and croutons.                 |
| PS<br>CHEF LANCE'S SALA          | <ul> <li>Baby field greens and spinach tossed in<br/>p grilled chicken, oranges and cucumbers<br/>Swmm Pscartawa</li> </ul> | balcanic vinaignette<br>Topped with an avo | cherry tomatoes,<br>rado fan and croutons.<br>Ponaro Caxes |
| CHEF LANCE'S SALA<br>73<br>SIDES | <ul> <li>grilled chickee, oranges and cucumbers.</li> </ul>                                                                 | Topped with an avo                         | rado fan and croutons.                                     |

|                                                             |                                                        |                                                 |                                                                                  |                                                                                     | A            | W Sandwic              | hes are Served with Fr                                                           | ench Fries. Ask Server far Bread Chaices.                                                                          |
|-------------------------------------------------------------|--------------------------------------------------------|-------------------------------------------------|----------------------------------------------------------------------------------|-------------------------------------------------------------------------------------|--------------|------------------------|----------------------------------------------------------------------------------|--------------------------------------------------------------------------------------------------------------------|
|                                                             | WHICH SIZE 1                                           | YOU WANT: 🖌                                     | .(3) or <b>B</b> .(5)                                                            | or C.(7) toppers.                                                                   | VEGGIE       | PITA WRAP<br>7-99      | Grilled homemade flatbre<br>provolone mix, seasoned<br>Add 82 for chicken, Add 9 | ad filed with greens, tomatoes, and a mazzarella<br>with Chipotle cream sauce and pepperoncini relish.             |
| CHOOSE                                                      | YOUR SALAD                                             |                                                 | erg, Romaine,<br>Ige or Spinach                                                  | Mixed Greens,                                                                       |              |                        |                                                                                  | ig for steak or shring.<br>th applewood smoked bacon, crisp lettuce, and juic                                      |
| Сноозе                                                      | YOUR DRESS                                             |                                                 | Ranch, Blue C<br>Dijon or Oil &                                                  |                                                                                     | MOM'S TUNA   |                        |                                                                                  | sweet relish and creamy mayonnaise. Served on<br>nd tomatoes. This sandwich will remind you of home                |
|                                                             | YOUR "TOPP                                             |                                                 |                                                                                  | s"\$3 per selection.                                                                | . Child      |                        | Fresh chopped breast of<br>Served on wheat bread w                               | chicken with green onion, mayonnaise and salt & pe<br>Ith lettuce and tomato.                                      |
| A.<br>3 Toppers 7.                                          | 95                                                     | B.<br>5 Topper                                  | rs 9.25                                                                          | C.<br>7 Toppers 10.25                                                               |              | SANDWICH               |                                                                                  | d with cajus spices and lightly blackened. Topped w<br>is, fried onions, lettuce and tomato. Served with a si      |
|                                                             |                                                        | Снои                                            | CES                                                                              |                                                                                     |              | 9.99                   | tomatoes, crisp lettuce, d                                                       | ano ham, applewood unoked bacon, beef steak<br>tacked high between toasted sourdough bread.                        |
|                                                             |                                                        |                                                 | RS IN RED ARE AVAILA                                                             |                                                                                     | PULLED PORK  |                        | Slow roasted in Chipotle<br>Served with a side of cole                           | unoked BBQ sauce on a ciabatta roll.<br>slaw.                                                                      |
| Снавач Тонатова<br>Сновево Бола<br>Вар Рания<br>Саван Рания | RED OWICH<br>GREEN OWICH<br>BLACK OLIVE<br>GREEN OLIVE | Avocado<br>Cucueste<br>Castor                   | Sear Pass<br>Ceouroes<br>Torraca Stress                                          | CANDED WALKUTS<br>BLUE CHEESE CRUMELES<br>CHEDING CHEESE<br>FRESH MOZZARELLA CHEESE | PHILLY CHE   |                        |                                                                                  | and and grilled with green peppers, mushrooms<br>opped with mazzarella cheese. Served on a haagie r                |
|                                                             | Gillin Certi                                           |                                                 |                                                                                  | FRESH MOZZABELLA CHEESE                                                             | BURGER       | RS                     |                                                                                  |                                                                                                                    |
|                                                             | 3.00 ear                                               | PROTE                                           | INS                                                                              | 4.00 each                                                                           | -            | All Burge              | rs are Served with Frez                                                          | ch Fries. Ask Server for Bread Chaices                                                                             |
| Санцар Смежан<br>Товкат                                     | Снокан Бала<br>Разманон                                | 5.                                              | ILLED POSTORELLOS<br>COM BITS                                                    | Semiler (Hot on COLD)<br>Selet Steak                                                | ALL-STAR H.  | AMBURGER<br>9-99       | A juicy10 az, burger grille<br>with lettuce, tomatoes an                         | d to your specification and served on a ciabatta roll<br>d onions.                                                 |
| Sautann                                                     | Моніз Тана 5                                           | iacab                                           |                                                                                  | Gelled Salmon<br>Seased Tuna                                                        | Васон Снерра | LE BURGER              | A juicy 20 62, burger topp<br>cheddar cheese, grilled to                         | ed with applewood snoked bacon and sharp<br>syour specification. Served on a clabatta roll.                        |
| ENTRÉES                                                     | nice of Lloune So                                      | and Courses Sala                                | d ar a Bawl of Soun                                                              | Add \$1 for French Onion.                                                           | PORTOBELL    |                        |                                                                                  | ted and grilled in our house vinaignette with<br>ved open faced on a clabatta bun with grilled<br>tle cream sauce. |
| Fish & C                                                    | CHIPS Agenerous                                        | portion of flaky fish f                         | llets, battered and fried<br>auce, fries and coleslaw                            |                                                                                     | Ані Том      |                        | Δ g uz. Δhi filet grilled to ;<br>grilled red onions and a si                    | rour specification, served open faced with<br>de of tarter sauce.                                                  |
| Spaghetti & Meate                                           | iALLS Spaghettim<br>13.99 homemade                     |                                                 | r house marinara sauce                                                           | with our delicious                                                                  |              |                        |                                                                                  | of beef grilled to your specification and<br>applewood smoked bacon, caramelized orions                            |
|                                                             | NESE Spaghettite<br>15-97                              | ossed in our homema                             | de bolognese sauce.                                                              |                                                                                     | BEVERA       | GES                    | and that periodial crime                                                         |                                                                                                                    |
| CHICKEN PARM                                                | ESAN Cheese enc<br>16.97 and a duo d                   | nasted chicken breas<br>f mozzarella and Parr   | t topped with homemad<br>notan cheeses. Served v                                 | ie marinara<br>vith spaghetti.                                                      |              | •A                     |                                                                                  | ican Coffee include FREE refills                                                                                   |
|                                                             |                                                        |                                                 | batter and sastéed, serv<br>es with a side of garlic m                           |                                                                                     |              | HORN ALS               | LEHONADE<br>Unsweetened Iced Tea                                                 | American Corres 250 Earresto 325 H<br>Carroccino 375 Care Latte 375                                                |
|                                                             |                                                        | broiled, grilled or bl<br>of side and colestaw  | ackened to perfection, a                                                         | erved with                                                                          | DESSER       | т                      |                                                                                  |                                                                                                                    |
|                                                             |                                                        | ded chicken breast s<br>sauce. Served with po   | low cooked in a creamy<br>stato cakes.                                           | rocemany                                                                            |              | 4.99                   |                                                                                  | trawberry, chocolate or raspberry sorbet.                                                                          |
|                                                             |                                                        | man filet lightly seaso<br>your choice of two s | ined and char-broiled wi<br>ides.                                                | th a hint of lemon.                                                                 |              | 6.00                   |                                                                                  | orisp pie. Add ice cream for \$2.<br>addional New York favorite.                                                   |
|                                                             |                                                        |                                                 | n toacted sesame seeds<br>oasted egg noodles and i                               |                                                                                     |              | 4.99<br>Alngo Pie      |                                                                                  | shortcake crust topped with whipped topping.                                                                       |
|                                                             |                                                        |                                                 | utiled and seasoned; to<br>in sauce. Served with spi                             |                                                                                     |              | 6.99                   | Layers of rich chocolate o                                                       |                                                                                                                    |
|                                                             | 24.99 seared to pe                                     | erfection. Served wit                           | erinated with our blend o<br>h garlic mashed potatoe<br>id port wine reduction s | , broccoli and                                                                      | WHITNEY'S    |                        | Two of our homemade to                                                           | fee brownie cockies stuffed with a scoop of vanilla i                                                              |
|                                                             | RIBS A full rack o                                     | f fall off the bone St.                         | Louis style park ribs, slo<br>ierved with caledaw and                            | w cooked with                                                                       |              | ILE UPSIDE<br>OWN CAKE | Sweet and decadent; top<br>749                                                   | ped with whipped cream.                                                                                            |
|                                                             |                                                        |                                                 |                                                                                  |                                                                                     |              |                        |                                                                                  | dark run & brown sugar sauce poured over                                                                           |