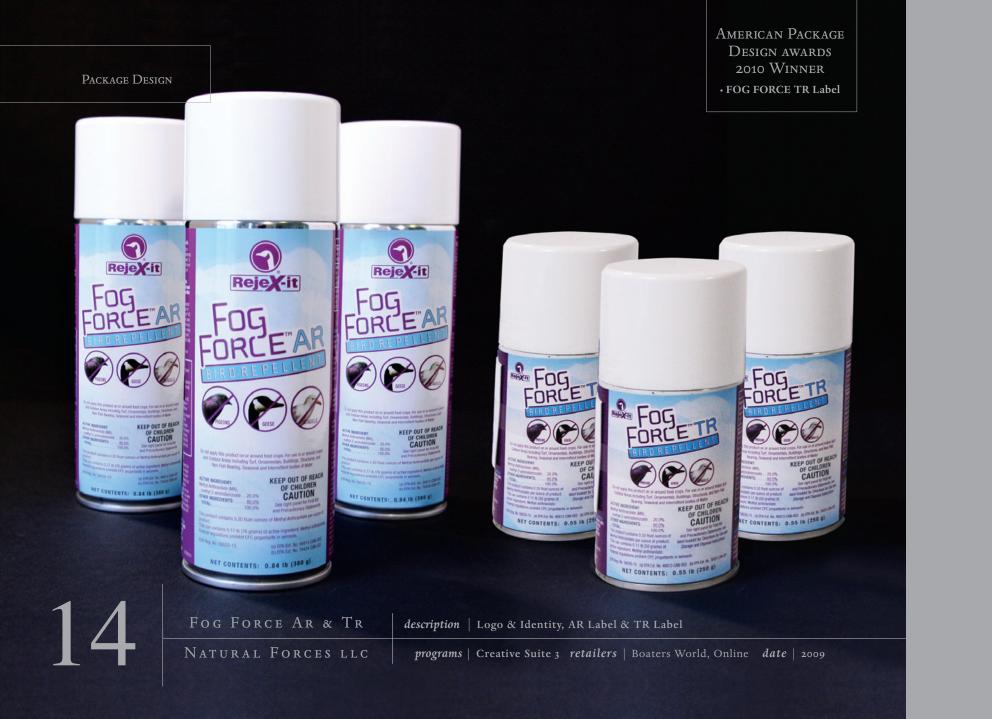

AIL | description | E-mail Blast, Ad Campaign and 8.5" x 11" Flyer

SPORTS BAR & RESTAURANT programs | InDesign, Illustrator, Photoshop date | 2009



00

description | Sports Excha

programs | Illustrator, P



| hange Web-site, with e-mail sign up & interactive calendar | Website & Interactive   | 1 | 1 |
|------------------------------------------------------------|-------------------------|---|---|
| Photoshop, DreamWeaver, Flash, HTML & PHP date   2009      | Sports Bar & Restaurant |   |   |











| <i>description</i>   Relish Full Page Ad and E-mail Blast | Ad & E-mail Blast       | 1 |  |
|-----------------------------------------------------------|-------------------------|---|--|
| programs   InDesign & Illustrator date   2008             | Sports Bar & Restaurant |   |  |









| f team that developed this packaging series. <i>role</i>   Designer <i>date</i>   2007 | Base Brand  | 17 |
|----------------------------------------------------------------------------------------|-------------|----|
| ve Suite 3 retailers   Wal-mart, Food Lion, Harris Teeter, CVS, Rite-aid               | No nonsense |    |





*description* | Packagin

programs | Creative

| ging for series of Burlington Brand Socks <i>role</i>   Designer <i>date</i>   2007 | Burlington  | 10 |  |
|-------------------------------------------------------------------------------------|-------------|----|--|
| ve Suite 3 <i>retailers</i>   Sam's Club                                            | Kayser-Roth | エフ |  |









Print & Design

 description | Fall 2008 Industry Catalogue Cover role