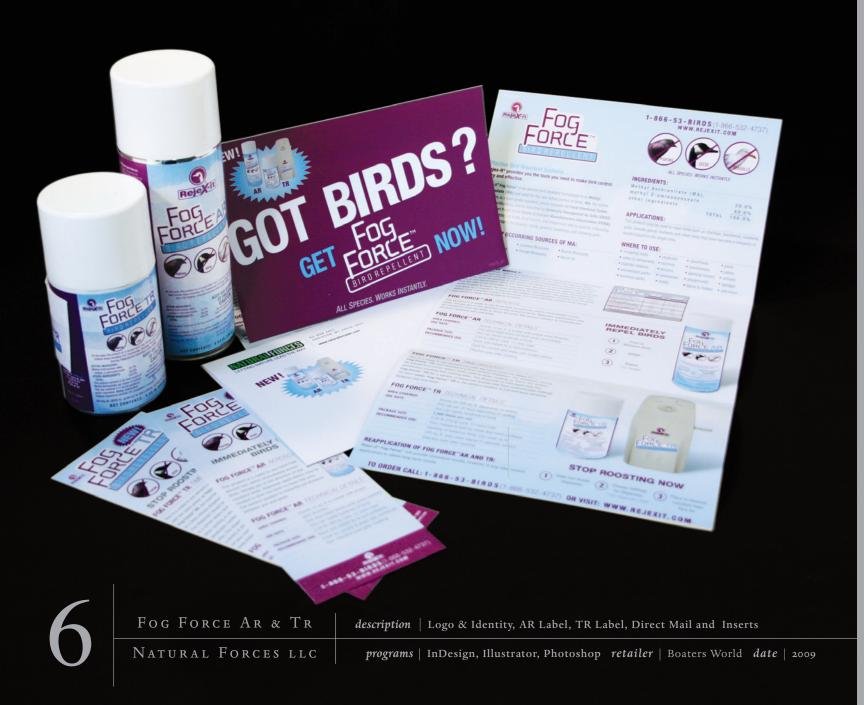

**1KRAIN DESIGN STUDIO** e-mail LORI@1KRAIN.COM web www.1KRAIN.COM

|                                  | Add Toppings_for an additional \$1.5                                                                                        | and "Terrare" and                          | the second Developing Text                                 |
|----------------------------------|-----------------------------------------------------------------------------------------------------------------------------|--------------------------------------------|------------------------------------------------------------|
| Per cur Puzza ure iz.            | See CHOICES Menu for all th                                                                                                 |                                            | as per Process rop                                         |
| CHEES                            | Homemade thin crust pizza topped with                                                                                       | tomato sauce and m                         | uzzarella cheese.                                          |
| 1000                             |                                                                                                                             |                                            |                                                            |
|                                  | <ul> <li>Homemade thin crust pizza topped with</li> <li>Topped with pappers, onions, olives and</li> </ul>                  |                                            |                                                            |
| MARGHERIT                        | <ul> <li>Homemade cruit pizza lightly brushed v<br/>cheese, fresh tomatoes and basil.</li> </ul>                            | with alive all topped                      | with mozzarolla                                            |
|                                  |                                                                                                                             |                                            |                                                            |
|                                  | <ul> <li>Homemade this crust pizza topped with</li> <li>tomato sauce, and mozzarella cheese.</li> </ul>                     | a generous portion                         | of pepperoni,                                              |
| CAESAR SALA                      | A garlic crusted pizza dough baked with                                                                                     | Fontina cheese topp                        | ied with a                                                 |
| 4.9                              | <ul> <li>cold chopped Caesar salad. Two meals i</li> </ul>                                                                  | is one!                                    |                                                            |
|                                  | Homewade this crust pizza topped with<br>spinach dip and mozzarella cheese.                                                 | a delicate white cre                       | an sauce,                                                  |
| HAMBURGE                         | Chef's favorite! Seasoned ground beef                                                                                       | anad stophonese                            | de this court sizes                                        |
| 11                               | <ul> <li>Topped with tomato sauce, cheddar and</li> </ul>                                                                   | I mozzarella cheese.                       |                                                            |
|                                  | <ul> <li>Homemade this crust pizza topped with</li> <li>juicy pineapple and mozzarella cheese.</li> </ul>                   | tomato sauce, slices                       | d ham,                                                     |
| "How You Like It" Calzon         | Our homemade pizza dough stuffed wit                                                                                        | h mozzarella & Ricott                      | ta cheese, with your                                       |
| **                               | <ul> <li>choice of up to three fillings. Served with</li> </ul>                                                             | h pizza sauce.                             |                                                            |
|                                  | <ul> <li>Homemade this crust pizza topped with</li> <li>fresh mozzarella and fresh basil.</li> </ul>                        | delicate creany whi                        | te sauce,                                                  |
| CHIPOTLE BBQ CHICKE              | <ul> <li>Homemade this crust pizza topped with</li> </ul>                                                                   | tender sliced chicke                       | in breast.                                                 |
| 10.5                             | <ul> <li>BBQ sauce, mezzarella and cheddar che</li> </ul>                                                                   | rese. Sprinkled with r                     | cilantro leaves.                                           |
| SPAGHETTI & MEATBAL              | <ul> <li>Just ask Barry, he invested it! His persas</li> <li>dish for 2 players.</li> </ul>                                 | al Favorite. We reco                       | mmend this                                                 |
| MEAT LOVER                       | <ul> <li>Homemade this crust pizza topped with</li> <li>ground beef, pepperoni, applewood sm</li> </ul>                     | tomato sauce, diced                        | I have, seasoned                                           |
| SOUPS                            |                                                                                                                             |                                            |                                                            |
| -                                | Classic French onion. Caramelized onio                                                                                      |                                            | and handly be readed                                       |
|                                  | with a rustic crouton and melted baby o                                                                                     |                                            | a y araan tappea                                           |
| Januar av<br>Bawl 4.5            | Tender chicken and andouille causage st<br>and garlic in a spicy broth served with ri                                       | low cooked with pep<br>ce.                 | pers, onions,                                              |
|                                  | New England style, applewcod uncked                                                                                         |                                            | in a rich and                                              |
|                                  | <ul> <li>creamy slow cooked homemade chowde</li> </ul>                                                                      | M.                                         |                                                            |
| OTHER SALAI                      | DS                                                                                                                          |                                            |                                                            |
|                                  | See CHOICES Menu for Dressi                                                                                                 |                                            |                                                            |
| House Sala                       | <ul> <li>Baby field greens tossed with balsamic<br/>tomatoes, cucumbers, and crostons.</li> </ul>                           | rinaigrette, garnisher                     | l with                                                     |
| ICE WEDG                         | A generous portion of iceberg lettuce to                                                                                    | upped with ranch dre                       | using eggs.                                                |
| 4.9                              | applewood smoked bacon, cheddar che                                                                                         | ese and beef steak t                       | omatoes.                                                   |
| CASSA<br>(0+17 (0) 1             | Chopped romaine hearts tossed in Cae<br>Parmesan cheese and croutons.                                                       | uar dressing, topped                       | with grated                                                |
| Service Service                  | Baby spinach topped with eggs, applew                                                                                       | ord smalled bacon o                        | and and and and a                                          |
|                                  | <ul> <li>cheddar cheese and warm bacon vinaig</li> </ul>                                                                    |                                            |                                                            |
|                                  | Slices of fresh mazzarella and beef steal<br>fresh basil and served with baby greens                                        |                                            |                                                            |
|                                  |                                                                                                                             |                                            |                                                            |
| 7.5<br>CHEF LANCE'S SALA         | Baby field greens and spinach tossed in                                                                                     | balcamic vinaigrette                       | cherry tomatoes,                                           |
| P.5<br>CHEF LANCE'S SALA<br>95   | <ul> <li>Baby field greens and spinach tossed in<br/>grilled chicken, oranges and cucumbers</li> </ul>                      | balcanic vinaigrette<br>Topped with an avo | cherry tomatoes,<br>rado fan and croutons.                 |
| PS<br>CHEF LANCE'S SALA          | <ul> <li>Baby field greens and spinach tossed in<br/>p grilled chicken, oranges and cucumbers<br/>Swmm Pscartawa</li> </ul> | balcanic vinaignette<br>Topped with an avo | cherry tomatoes,<br>rado fan and croutons.<br>Ponaro Caxes |
| CHEF LANCE'S SALA<br>73<br>SIDES | <ul> <li>grilled chickee, oranges and cucumbers.</li> </ul>                                                                 | Topped with an avo                         | rado fan and croutons.                                     |