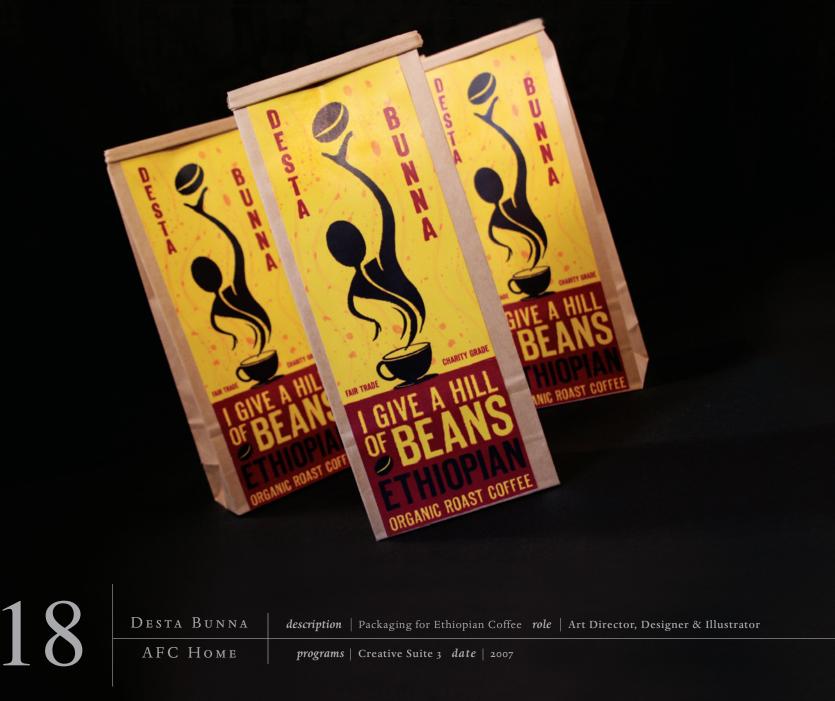

**1KRAIN DESIGN STUDIO** e-mail LORI@1KRAIN.COM web www.1KRAIN.COM

|                                  | Add Toppings_for an additional \$1.5                                                                                        | and "Terrare" and                          | the second Developing Text                                 |
|----------------------------------|-----------------------------------------------------------------------------------------------------------------------------|--------------------------------------------|------------------------------------------------------------|
| Per cur Puzza ure iz.            | See CHOICES Menu for all th                                                                                                 |                                            | as per Process rop                                         |
| CHEES                            | Homemade thin crust pizza topped with                                                                                       | tomato sauce and m                         | uzzarella cheese.                                          |
| 1000                             |                                                                                                                             |                                            |                                                            |
|                                  | <ul> <li>Homemade thin crust pizza topped with</li> <li>Topped with pappers, onions, olives and</li> </ul>                  |                                            |                                                            |
| MARGHERIT                        | <ul> <li>Homemade cruit pizza lightly brushed v<br/>cheese, fresh tomatoes and basil.</li> </ul>                            | with alive all topped                      | with mozzarolla                                            |
|                                  |                                                                                                                             |                                            |                                                            |
|                                  | <ul> <li>Homemade this crust pizza topped with</li> <li>tomato sauce, and mozzarella cheese.</li> </ul>                     | a generous portion                         | of pepperoni,                                              |
| CAESAR SALA                      | A garlic crusted pizza dough baked with                                                                                     | Fontina cheese topp                        | ied with a                                                 |
| 4.9                              | <ul> <li>cold chopped Caesar salad. Two meals i</li> </ul>                                                                  | is one!                                    |                                                            |
|                                  | Homewade this crust pizza topped with<br>spinach dip and mozzarella cheese.                                                 | a delicate white cre                       | an sauce,                                                  |
| HAMBURGE                         | Chef's favorite! Seasoned ground beef                                                                                       | anad stophonese                            | de this court sizes                                        |
| 11                               | <ul> <li>Topped with tomato sauce, cheddar and</li> </ul>                                                                   | I mozzarella cheese.                       |                                                            |
|                                  | <ul> <li>Homemade this crust pizza topped with</li> <li>juicy pineapple and mozzarella cheese.</li> </ul>                   | tomato sauce, slices                       | d ham,                                                     |
| "How You Like It" Calzon         | Our homemade pizza dough stuffed wit                                                                                        | h mozzarella & Ricott                      | ta cheese, with your                                       |
| **                               | <ul> <li>choice of up to three fillings. Served with</li> </ul>                                                             | h pizza sauce.                             |                                                            |
|                                  | <ul> <li>Homemade this crust pizza topped with</li> <li>fresh mozzarella and fresh basil.</li> </ul>                        | delicate creany whi                        | te sauce,                                                  |
| CHIPOTLE BBQ CHICKE              | <ul> <li>Homemade this crust pizza topped with</li> </ul>                                                                   | tender sliced chicke                       | in breast.                                                 |
| 10.5                             | <ul> <li>BBQ sauce, mezzarella and cheddar che</li> </ul>                                                                   | rese. Sprinkled with r                     | cilantro leaves.                                           |
| SPAGHETTI & MEATBAL              | <ul> <li>Just ask Barry, he invested it! His persas</li> <li>dish for 2 players.</li> </ul>                                 | al Favorite. We reco                       | mmend this                                                 |
| MEAT LOVER                       | <ul> <li>Homemade this crust pizza topped with</li> <li>ground beef, pepperoni, applewood sm</li> </ul>                     | tomato sauce, diced                        | I have, seasoned                                           |
| SOUPS                            |                                                                                                                             |                                            |                                                            |
| -                                | Classic French onion. Caramelized onio                                                                                      |                                            | and handly be readed                                       |
|                                  | with a rustic crouton and melted baby o                                                                                     |                                            | a y araan tappea                                           |
| Januar av<br>Bawl 4.5            | Tender chicken and andouille causage st<br>and garlic in a spicy broth served with ri                                       | low cooked with pep<br>ce.                 | pers, onions,                                              |
|                                  | New England style, applewcod uncked                                                                                         |                                            | in a rich and                                              |
|                                  | <ul> <li>creamy slow cooked homemade chowde</li> </ul>                                                                      | M.                                         |                                                            |
| OTHER SALAI                      | DS                                                                                                                          |                                            |                                                            |
|                                  | See CHOICES Menu for Dressi                                                                                                 |                                            |                                                            |
| House Sala                       | <ul> <li>Baby field greens tossed with balsamic<br/>tomatoes, cucumbers, and crostons.</li> </ul>                           | rinaigrette, garnisher                     | l with                                                     |
| ICE WEDG                         | A generous portion of iceberg lettuce to                                                                                    | upped with ranch dre                       | using eggs.                                                |
| 4.9                              | applewood smoked bacon, cheddar che                                                                                         | ese and beef steak t                       | omatoes.                                                   |
| CASSA<br>(0+17 (0) 1             | Chopped romaine hearts tossed in Cae<br>Parmesan cheese and croutons.                                                       | uar dressing, topped                       | with grated                                                |
| Service Service                  | Baby spinach topped with eggs, applew                                                                                       | ord smalled bacon o                        | and and and and a                                          |
|                                  | <ul> <li>cheddar cheese and warm bacon vinaig</li> </ul>                                                                    |                                            |                                                            |
|                                  | Slices of fresh mazzarella and beef steal<br>fresh basil and served with baby greens                                        |                                            |                                                            |
|                                  |                                                                                                                             |                                            |                                                            |
| 7.5<br>CHEF LANCE'S SALA         | Baby field greens and spinach tossed in                                                                                     | balcamic vinaigrette                       | cherry tomatoes,                                           |
| P.5<br>CHEF LANCE'S SALA<br>95   | <ul> <li>Baby field greens and spinach tossed in<br/>grilled chicken, oranges and cucumbers</li> </ul>                      | balcanic vinaigrette<br>Topped with an avo | cherry tomatoes,<br>rado fan and croutons.                 |
| PS<br>CHEF LANCE'S SALA          | <ul> <li>Baby field greens and spinach tossed in<br/>p grilled chicken, oranges and cucumbers<br/>Swmm Pscartawa</li> </ul> | balcanic vinaignette<br>Topped with an avo | cherry tomatoes,<br>rado fan and croutons.<br>Ponaro Caxes |
| CHEF LANCE'S SALA<br>73<br>SIDES | <ul> <li>grilled chickee, oranges and cucumbers.</li> </ul>                                                                 | Topped with an avo                         | rado fan and croutons.                                     |