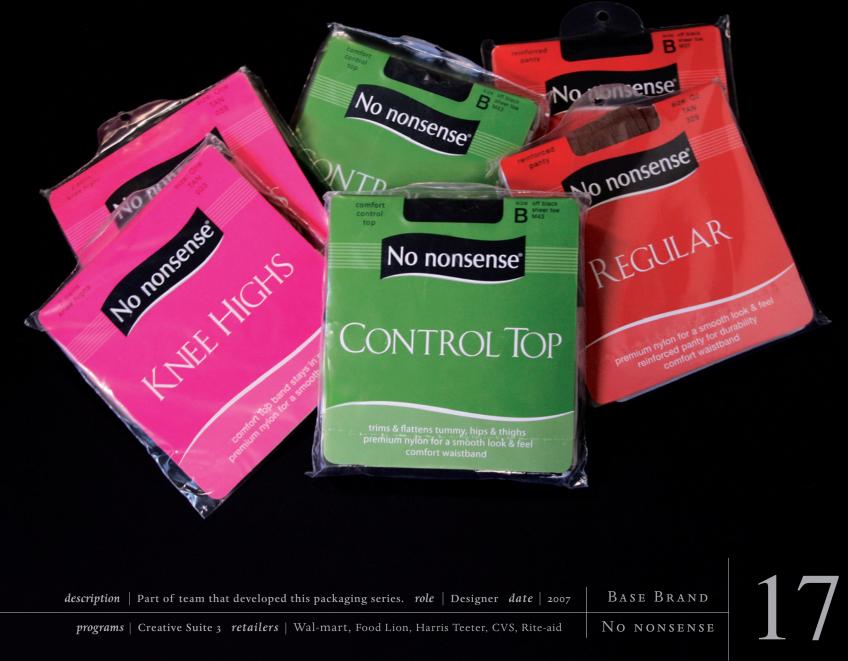

**1KRAIN DESIGN STUDIO** e-mail LORI@1KRAIN.COM web www.1KRAIN.COM

|                                  | Add Toppings_for an additional \$1.5                                                                                        | and "Terrare" and                          | the second Developing Text                                 |
|----------------------------------|-----------------------------------------------------------------------------------------------------------------------------|--------------------------------------------|------------------------------------------------------------|
| Per cur Puzza ure iz.            | See CHOICES Menu for all th                                                                                                 |                                            | as per Process rop                                         |
| CHEES                            | Homemade thin crust pizza topped with                                                                                       | tomato sauce and m                         | uzzarella cheese.                                          |
| 1000                             |                                                                                                                             |                                            |                                                            |
|                                  | <ul> <li>Homemade thin crust pizza topped with</li> <li>Topped with pappers, onions, olives and</li> </ul>                  |                                            |                                                            |
| MARGHERIT                        | <ul> <li>Homemade cruit pizza lightly brushed v<br/>cheese, fresh tomatoes and basil.</li> </ul>                            | with alive all topped                      | with mozzarolla                                            |
|                                  |                                                                                                                             |                                            |                                                            |
|                                  | <ul> <li>Homemade this crust pizza topped with</li> <li>tomato sauce, and mozzarella cheese.</li> </ul>                     | a generous portion                         | of pepperoni,                                              |
| CAESAR SALA                      | A garlic crusted pizza dough baked with                                                                                     | Fontina cheese topp                        | ied with a                                                 |
| 4.9                              | <ul> <li>cold chopped Caesar salad. Two meals i</li> </ul>                                                                  | is one!                                    |                                                            |
|                                  | Homewade this crust pizza topped with<br>spinach dip and mozzarella cheese.                                                 | a delicate white cre                       | an sauce,                                                  |
| HAMBURGE                         | Chef's favorite! Seasoned ground beef                                                                                       | anad stophonese                            | de this court sizes                                        |
| 11                               | <ul> <li>Topped with tomato sauce, cheddar and</li> </ul>                                                                   | I mozzarella cheese.                       |                                                            |
|                                  | <ul> <li>Homemade this crust pizza topped with</li> <li>juicy pineapple and mozzarella cheese.</li> </ul>                   | tomato sauce, slices                       | d ham,                                                     |
| "How You Like It" Calzon         | Our homemade pizza dough stuffed wit                                                                                        | h mozzarella & Ricott                      | ta cheese, with your                                       |
| **                               | <ul> <li>choice of up to three fillings. Served with</li> </ul>                                                             | h pizza sauce.                             |                                                            |
|                                  | <ul> <li>Homemade this crust pizza topped with</li> <li>fresh mozzarella and fresh basil.</li> </ul>                        | delicate creany whi                        | te sauce,                                                  |
| CHIPOTLE BBQ CHICKE              | <ul> <li>Homemade this crust pizza topped with</li> </ul>                                                                   | tender sliced chicke                       | in breast.                                                 |
| 10.5                             | <ul> <li>BBQ sauce, mezzarella and cheddar che</li> </ul>                                                                   | rese. Sprinkled with r                     | cilantro leaves.                                           |
| SPAGHETTI & MEATBAL              | <ul> <li>Just ask Barry, he invested it! His persas</li> <li>dish for 2 players.</li> </ul>                                 | al Favorite. We reco                       | mmend this                                                 |
| MEAT LOVER                       | <ul> <li>Homemade this crust pizza topped with</li> <li>ground beef, pepperoni, applewood sm</li> </ul>                     | tomato sauce, diced                        | I have, seasoned                                           |
| SOUPS                            |                                                                                                                             |                                            |                                                            |
| -                                | Classic French onion. Caramelized onio                                                                                      |                                            | and handly be readed                                       |
|                                  | with a rustic crouton and melted baby o                                                                                     |                                            | a y araan tappea                                           |
| Januar av<br>Bawl 4.5            | Tender chicken and andouille causage st<br>and garlic in a spicy broth served with ri                                       | low cooked with pep<br>ce.                 | pers, onions,                                              |
|                                  | New England style, applewcod uncked                                                                                         |                                            | in a rich and                                              |
|                                  | <ul> <li>creamy slow cooked homemade chowde</li> </ul>                                                                      | M.                                         |                                                            |
| OTHER SALAI                      | DS                                                                                                                          |                                            |                                                            |
|                                  | See CHOICES Menu for Dressi                                                                                                 |                                            |                                                            |
| House Sala                       | <ul> <li>Baby field greens tossed with balsamic<br/>tomatoes, cucumbers, and crostons.</li> </ul>                           | rinaigrette, garnisher                     | l with                                                     |
| ICE WEDG                         | A generous portion of iceberg lettuce to                                                                                    | upped with ranch dre                       | using eggs.                                                |
| 4.9                              | applewood smoked bacon, cheddar che                                                                                         | ese and beef steak t                       | omatoes.                                                   |
| CASSA<br>(0+17 (0) 1             | Chopped romaine hearts tossed in Cae<br>Parmesan cheese and croutons.                                                       | uar dressing, topped                       | with grated                                                |
| Service Service                  | Baby spinach topped with eggs, applew                                                                                       | ord smalled bacon o                        | and and and and a                                          |
|                                  | <ul> <li>cheddar cheese and warm bacon vinaig</li> </ul>                                                                    |                                            |                                                            |
|                                  | Slices of fresh mazzarella and beef steal<br>fresh basil and served with baby greens                                        |                                            |                                                            |
|                                  |                                                                                                                             |                                            |                                                            |
| 7.5<br>CHEF LANCE'S SALA         | Baby field greens and spinach tossed in                                                                                     | balcamic vinaigrette                       | cherry tomatoes,                                           |
| P.5<br>CHEF LANCE'S SALA<br>95   | <ul> <li>Baby field greens and spinach tossed in<br/>grilled chicken, oranges and cucumbers</li> </ul>                      | balcanic vinaigrette<br>Topped with an avo | cherry tomatoes,<br>rado fan and croutons.                 |
| PS<br>CHEF LANCE'S SALA          | <ul> <li>Baby field greens and spinach tossed in<br/>p grilled chicken, oranges and cucumbers<br/>Swmm Pscartawa</li> </ul> | balcanic vinaignette<br>Topped with an avo | cherry tomatoes,<br>rado fan and croutons.<br>Ponaro Caxes |
| CHEF LANCE'S SALA<br>73<br>SIDES | <ul> <li>grilled chickee, oranges and cucumbers.</li> </ul>                                                                 | Topped with an avo                         | rado fan and croutons.                                     |