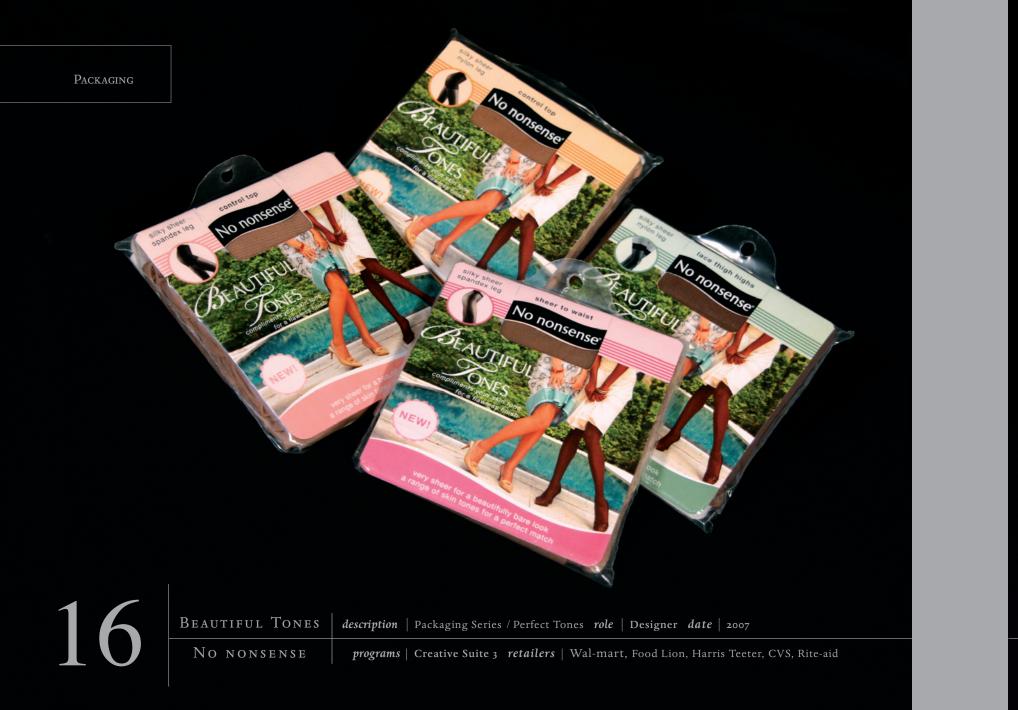

**1KRAIN DESIGN STUDIO** e-mail LORI@1KRAIN.COM web www.1KRAIN.COM

|                                  | Add Toppings_for an additional \$1.5                                                                                        | and "Terrare" and                          | the second Developing Text                                 |
|----------------------------------|-----------------------------------------------------------------------------------------------------------------------------|--------------------------------------------|------------------------------------------------------------|
| Per cur Puzza ure iz.            | See CHOICES Menu for all th                                                                                                 |                                            | as per Process rop                                         |
| CHEES                            | Homemade thin crust pizza topped with                                                                                       | tomato sauce and m                         | uzzarella cheese.                                          |
| 1000                             |                                                                                                                             |                                            |                                                            |
|                                  | <ul> <li>Homemade thin crust pizza topped with</li> <li>Topped with pappers, onions, olives and</li> </ul>                  |                                            |                                                            |
| MARGHERIT                        | <ul> <li>Homemade cruit pizza lightly brushed v<br/>cheese, fresh tomatoes and basil.</li> </ul>                            | with alive all topped                      | with mozzarolla                                            |
|                                  |                                                                                                                             |                                            |                                                            |
|                                  | <ul> <li>Homemade this crust pizza topped with</li> <li>tomato sauce, and mozzarella cheese.</li> </ul>                     | a generous portion                         | of pepperoni,                                              |
| CAESAR SALA                      | A garlic crusted pizza dough baked with                                                                                     | Fontina cheese topp                        | ied with a                                                 |
| 4.9                              | <ul> <li>cold chopped Caesar salad. Two meals i</li> </ul>                                                                  | is one!                                    |                                                            |
|                                  | Homewade this crust pizza topped with<br>spinach dip and mozzarella cheese.                                                 | a delicate white cre                       | an sauce,                                                  |
| HAMBURGE                         | Chef's favorite! Seasoned ground beef                                                                                       | anad stophonese                            | de this court sizes                                        |
| 11                               | <ul> <li>Topped with tomato sauce, cheddar and</li> </ul>                                                                   | I mozzarella cheese.                       |                                                            |
|                                  | <ul> <li>Homemade this crust pizza topped with</li> <li>juicy pineapple and mozzarella cheese.</li> </ul>                   | tomato sauce, slices                       | d ham,                                                     |
| "How You Like It" Calzon         | Our homemade pizza dough stuffed wit                                                                                        | h mozzarella & Ricott                      | ta cheese, with your                                       |
| **                               | <ul> <li>choice of up to three fillings. Served with</li> </ul>                                                             | h pizza sauce.                             |                                                            |
|                                  | <ul> <li>Homemade this crust pizza topped with</li> <li>fresh mozzarella and fresh basil.</li> </ul>                        | delicate creany whi                        | te sauce,                                                  |
| CHIPOTLE BBQ CHICKE              | <ul> <li>Homemade this crust pizza topped with</li> </ul>                                                                   | tender sliced chicke                       | in breast.                                                 |
| 10.5                             | <ul> <li>BBQ sauce, mezzarella and cheddar che</li> </ul>                                                                   | rese. Sprinkled with r                     | cilantro leaves.                                           |
| SPAGHETTI & MEATBAL              | <ul> <li>Just ask Barry, he invested it! His persas</li> <li>dish for 2 players.</li> </ul>                                 | al Favorite. We reco                       | mmend this                                                 |
| MEAT LOVER                       | <ul> <li>Homemade this crust pizza topped with</li> <li>ground beef, pepperoni, applewood sm</li> </ul>                     | tomato sauce, diced                        | I have, seasoned                                           |
| SOUPS                            |                                                                                                                             |                                            |                                                            |
| -                                | Classic French onion. Caramelized onio                                                                                      |                                            | and handly be readed                                       |
|                                  | with a rustic crouton and melted baby o                                                                                     |                                            | a y araan tappea                                           |
| Januar av<br>Bawl 4.5            | Tender chicken and andouille causage st<br>and garlic in a spicy broth served with ri                                       | low cooked with pep<br>ce.                 | pers, onions,                                              |
|                                  | New England style, applewcod uncked                                                                                         |                                            | in a rich and                                              |
|                                  | <ul> <li>creamy slow cooked homemade chowde</li> </ul>                                                                      | M.                                         |                                                            |
| OTHER SALAI                      | DS                                                                                                                          |                                            |                                                            |
|                                  | See CHOICES Menu for Dressi                                                                                                 |                                            |                                                            |
| House Sala                       | <ul> <li>Baby field greens tossed with balsamic<br/>tomatoes, cucumbers, and crostons.</li> </ul>                           | rinaigrette, garnisher                     | l with                                                     |
| ICE WEDG                         | A generous portion of iceberg lettuce to                                                                                    | upped with ranch dre                       | using eggs.                                                |
| 4.9                              | applewood smoked bacon, cheddar che                                                                                         | ese and beef steak t                       | omatoes.                                                   |
| CASSA<br>(0+17 (0) 1             | Chopped romaine hearts tossed in Cae<br>Parmesan cheese and croutons.                                                       | uar dressing, topped                       | with grated                                                |
| Service Service                  | Baby spinach topped with eggs, applew                                                                                       | ord smalled bacon o                        | and and and and a                                          |
|                                  | <ul> <li>cheddar cheese and warm bacon vinaig</li> </ul>                                                                    |                                            |                                                            |
|                                  | Slices of fresh mazzarella and beef steal<br>fresh basil and served with baby greens                                        |                                            |                                                            |
|                                  |                                                                                                                             |                                            |                                                            |
| 7.5<br>CHEF LANCE'S SALA         | Baby field greens and spinach tossed in                                                                                     | balcamic vinaigrette                       | cherry tomatoes,                                           |
| P.5<br>CHEF LANCE'S SALA<br>95   | <ul> <li>Baby field greens and spinach tossed in<br/>grilled chicken, oranges and cucumbers</li> </ul>                      | balcanic vinaigrette<br>Topped with an avo | cherry tomatoes,<br>rado fan and croutons.                 |
| PS<br>CHEF LANCE'S SALA          | <ul> <li>Baby field greens and spinach tossed in<br/>p grilled chicken, oranges and cucumbers<br/>Swmm Pscartawa</li> </ul> | balcanic vinaignette<br>Topped with an avo | cherry tomatoes,<br>rado fan and croutons.<br>Ponaro Caxes |
| CHEF LANCE'S SALA<br>73<br>SIDES | <ul> <li>grilled chickee, oranges and cucumbers.</li> </ul>                                                                 | Topped with an avo                         | rado fan and croutons.                                     |