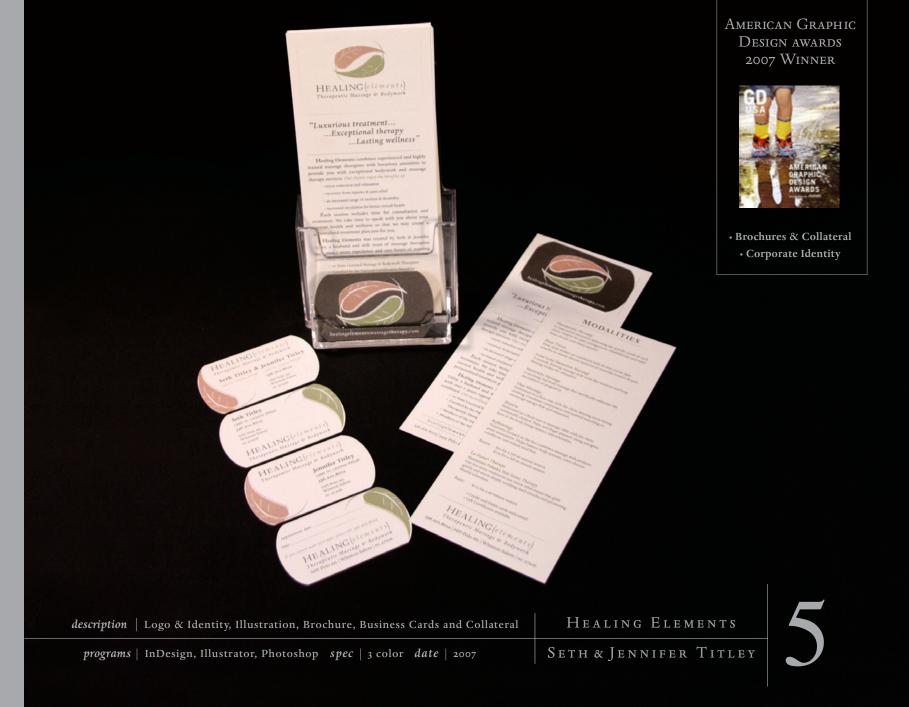

**1KRAIN DESIGN STUDIO** e-mail LORI@1KRAIN.COM web www.1KRAIN.COM

|                                  | Add Toppings_for an additional \$1.5                                                                                        | and "Terrare" and                          | the second Developing Text                                 |
|----------------------------------|-----------------------------------------------------------------------------------------------------------------------------|--------------------------------------------|------------------------------------------------------------|
| Per cur Puzza ure iz.            | See CHOICES Menu for all th                                                                                                 |                                            | as per Process rop                                         |
| CHEES                            | Homemade thin crust pizza topped with                                                                                       | tomato sauce and m                         | uzzarella cheese.                                          |
| 1000                             |                                                                                                                             |                                            |                                                            |
|                                  | <ul> <li>Homemade thin crust pizza topped with</li> <li>Topped with pappers, onions, olives and</li> </ul>                  |                                            |                                                            |
| MARGHERIT                        | <ul> <li>Homemade cruit pizza lightly brushed v<br/>cheese, fresh tomatoes and basil.</li> </ul>                            | with alive all topped                      | with mozzarolla                                            |
|                                  |                                                                                                                             |                                            |                                                            |
|                                  | <ul> <li>Homemade this crust pizza topped with</li> <li>tomato sauce, and mozzarella cheese.</li> </ul>                     | a generous portion                         | of pepperoni,                                              |
| CAESAR SALA                      | A garlic crusted pizza dough baked with                                                                                     | Fontina cheese topp                        | ied with a                                                 |
| 4.9                              | <ul> <li>cold chopped Caesar salad. Two meals i</li> </ul>                                                                  | is one!                                    |                                                            |
|                                  | Homewade this crust pizza topped with<br>spinach dip and mozzarella cheese.                                                 | a delicate white cre                       | an sauce,                                                  |
| HAMBURGE                         | Chef's favorite! Seasoned ground beef                                                                                       | anad stophonese                            | de this court sizes                                        |
| 11                               | <ul> <li>Topped with tomato sauce, cheddar and</li> </ul>                                                                   | I mozzarella cheese.                       |                                                            |
|                                  | <ul> <li>Homemade this crust pizza topped with</li> <li>juicy pineapple and mozzarella cheese.</li> </ul>                   | tomato sauce, slices                       | d ham,                                                     |
| "How You Like It" Calzon         | Our homemade pizza dough stuffed wit                                                                                        | h mozzarella & Ricott                      | ta cheese, with your                                       |
| **                               | <ul> <li>choice of up to three fillings. Served with</li> </ul>                                                             | h pizza sauce.                             |                                                            |
|                                  | <ul> <li>Homemade this crust pizza topped with</li> <li>fresh mozzarella and fresh basil.</li> </ul>                        | delicate creany whi                        | te sauce,                                                  |
| CHIPOTLE BBQ CHICKE              | <ul> <li>Homemade this crust pizza topped with</li> </ul>                                                                   | tender sliced chicke                       | in breast.                                                 |
| 10.5                             | <ul> <li>BBQ sauce, mezzarella and cheddar che</li> </ul>                                                                   | rese. Sprinkled with r                     | cilantro leaves.                                           |
| SPAGHETTI & MEATBAL              | <ul> <li>Just ask Barry, he invested it! His persas</li> <li>dish for 2 players.</li> </ul>                                 | al Favorite. We reco                       | mmend this                                                 |
| MEAT LOVER                       | <ul> <li>Homemade this crust pizza topped with</li> <li>ground beef, pepperoni, applewood sm</li> </ul>                     | tomato sauce, diced                        | I have, seasoned                                           |
| SOUPS                            |                                                                                                                             |                                            |                                                            |
| -                                | Classic French onion. Caramelized onio                                                                                      |                                            | and handly be readed                                       |
|                                  | with a rustic crouton and melted baby o                                                                                     |                                            | a y araan tappea                                           |
| Januar av<br>Bawl 4.5            | Tender chicken and andouille causage st<br>and garlic in a spicy broth served with ri                                       | low cooked with pep<br>ce.                 | pers, onions,                                              |
|                                  | New England style, applewcod uncked                                                                                         |                                            | in a rich and                                              |
|                                  | <ul> <li>creamy slow cooked homemade chowde</li> </ul>                                                                      | M.                                         |                                                            |
| OTHER SALAI                      | DS                                                                                                                          |                                            |                                                            |
|                                  | See CHOICES Menu for Dressi                                                                                                 |                                            |                                                            |
| House Sala                       | <ul> <li>Baby field greens tossed with balsamic<br/>tomatoes, cucumbers, and crostons.</li> </ul>                           | rinaigrette, garnisher                     | l with                                                     |
| ICE WEDG                         | A generous portion of iceberg lettuce to                                                                                    | upped with ranch dre                       | using eggs.                                                |
| 4.9                              | applewood smoked bacon, cheddar che                                                                                         | ese and beef steak t                       | omatoes.                                                   |
| CASSA<br>(0+17 (0) 1             | Chopped romaine hearts tossed in Cae<br>Parmesan cheese and croutons.                                                       | uar dressing, topped                       | with grated                                                |
| Service Service                  | Baby spinach topped with eggs, applew                                                                                       | ord smalled bacon o                        | and and and and a                                          |
|                                  | <ul> <li>cheddar cheese and warm bacon vinaig</li> </ul>                                                                    |                                            |                                                            |
|                                  | Slices of fresh mazzarella and beef steal<br>fresh basil and served with baby greens                                        |                                            |                                                            |
|                                  |                                                                                                                             |                                            |                                                            |
| 7.5<br>CHEF LANCE'S SALA         | Baby field greens and spinach tossed in                                                                                     | balcamic vinaigrette                       | cherry tomatoes,                                           |
| P.5<br>CHEF LANCE'S SALA<br>95   | <ul> <li>Baby field greens and spinach tossed in<br/>grilled chicken, oranges and cucumbers</li> </ul>                      | balcanic vinaigrette<br>Topped with an avo | cherry tomatoes,<br>rado fan and croutons.                 |
| PS<br>CHEF LANCE'S SALA          | <ul> <li>Baby field greens and spinach tossed in<br/>p grilled chicken, oranges and cucumbers<br/>Swmm Pscartawa</li> </ul> | balcanic vinaignette<br>Topped with an avo | cherry tomatoes,<br>rado fan and croutons.<br>Ponaro Caxes |
| CHEF LANCE'S SALA<br>73<br>SIDES | <ul> <li>grilled chickee, oranges and cucumbers.</li> </ul>                                                                 | Topped with an avo                         | rado fan and croutons.                                     |