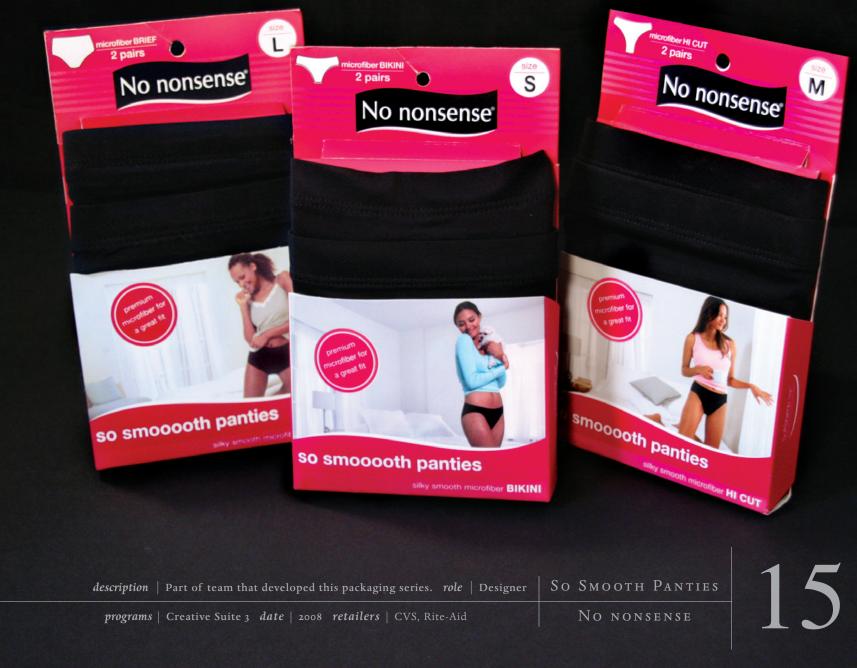

**1KRAIN DESIGN STUDIO** e-mail LORI@1KRAIN.COM web www.1KRAIN.COM

|                                  | Add Toppings_for an additional \$1.5                                                                                        | and "Terrare" and                          | the second Developing Text                                 |
|----------------------------------|-----------------------------------------------------------------------------------------------------------------------------|--------------------------------------------|------------------------------------------------------------|
| Per cur Puzza ure iz.            | See CHOICES Menu for all th                                                                                                 |                                            | as per Process rop                                         |
| CHEES                            | Homemade thin crust pizza topped with                                                                                       | tomato sauce and m                         | uzzarella cheese.                                          |
| 1000                             |                                                                                                                             |                                            |                                                            |
|                                  | <ul> <li>Homemade thin crust pizza topped with</li> <li>Topped with pappers, onions, olives and</li> </ul>                  |                                            |                                                            |
| MARGHERIT                        | <ul> <li>Homemade cruit pizza lightly brushed v<br/>cheese, fresh tomatoes and basil.</li> </ul>                            | with alive all topped                      | with mozzarolla                                            |
|                                  |                                                                                                                             |                                            |                                                            |
|                                  | <ul> <li>Homemade this crust pizza topped with</li> <li>tomato sauce, and mozzarella cheese.</li> </ul>                     | a generous portion                         | of pepperoni,                                              |
| CAESAR SALA                      | A garlic crusted pizza dough baked with                                                                                     | Fontina cheese topp                        | ied with a                                                 |
| 4.9                              | <ul> <li>cold chopped Caesar salad. Two meals i</li> </ul>                                                                  | is one!                                    |                                                            |
|                                  | Homewade this crust pizza topped with<br>spinach dip and mozzarella cheese.                                                 | a delicate white cre                       | an sauce,                                                  |
| HAMBURGE                         | Chef's favorite! Seasoned ground beef                                                                                       | anad stophonese                            | de this court sizes                                        |
| 11                               | <ul> <li>Topped with tomato sauce, cheddar and</li> </ul>                                                                   | I mozzarella cheese.                       |                                                            |
|                                  | <ul> <li>Homemade this crust pizza topped with</li> <li>juicy pineapple and mozzarella cheese.</li> </ul>                   | tomato sauce, slices                       | d ham,                                                     |
| "How You Like It" Calzon         | Our homemade pizza dough stuffed wit                                                                                        | h mozzarella & Ricott                      | ta cheese, with your                                       |
| **                               | <ul> <li>choice of up to three fillings. Served with</li> </ul>                                                             | h pizza sauce.                             |                                                            |
|                                  | <ul> <li>Homemade this crust pizza topped with</li> <li>fresh mozzarella and fresh basil.</li> </ul>                        | delicate creany whi                        | te sauce,                                                  |
| CHIPOTLE BBQ CHICKE              | <ul> <li>Homemade this crust pizza topped with</li> </ul>                                                                   | tender sliced chicke                       | in breast.                                                 |
| 10.5                             | <ul> <li>BBQ sauce, mezzarella and cheddar che</li> </ul>                                                                   | rese. Sprinkled with r                     | cilantro leaves.                                           |
| SPAGHETTI & MEATBAL              | <ul> <li>Just ask Barry, he invested it! His persas</li> <li>dish for 2 players.</li> </ul>                                 | al Favorite. We reco                       | mmend this                                                 |
| MEAT LOVER                       | <ul> <li>Homemade this crust pizza topped with</li> <li>ground beef, pepperoni, applewood sm</li> </ul>                     | tomato sauce, diced                        | I have, seasoned                                           |
| SOUPS                            |                                                                                                                             |                                            |                                                            |
| -                                | Classic French onion. Caramelized onio                                                                                      |                                            | and handly be readed                                       |
|                                  | with a rustic crouton and melted baby o                                                                                     |                                            | a y araan tappea                                           |
| Januar av<br>Bawl 4.5            | Tender chicken and andouille causage st<br>and garlic in a spicy broth served with ri                                       | low cooked with pep<br>ce.                 | pers, onions,                                              |
|                                  | New England style, applewcod uncked                                                                                         |                                            | in a rich and                                              |
|                                  | <ul> <li>creamy slow cooked homemade chowde</li> </ul>                                                                      | M.                                         |                                                            |
| OTHER SALAI                      | DS                                                                                                                          |                                            |                                                            |
|                                  | See CHOICES Menu for Dressi                                                                                                 |                                            |                                                            |
| House Sala                       | <ul> <li>Baby field greens tossed with balsamic<br/>tomatoes, cucumbers, and crostons.</li> </ul>                           | rinaigrette, garnisher                     | l with                                                     |
| ICE WEDG                         | A generous portion of iceberg lettuce to                                                                                    | upped with ranch dre                       | using eggs.                                                |
| 4.9                              | applewood smoked bacon, cheddar che                                                                                         | ese and beef steak t                       | omatoes.                                                   |
| CASSA<br>(0+17 (0) 1             | Chopped romaine hearts tossed in Cae<br>Parmesan cheese and croutons.                                                       | uar dressing, topped                       | with grated                                                |
| Service Service                  | Baby spinach topped with eggs, applew                                                                                       | ord smalled bacon o                        | and and and and a                                          |
|                                  | <ul> <li>cheddar cheese and warm bacon vinaig</li> </ul>                                                                    |                                            |                                                            |
|                                  | Slices of fresh mazzarella and beef steal<br>fresh basil and served with baby greens                                        |                                            |                                                            |
|                                  |                                                                                                                             |                                            |                                                            |
| 7.5<br>CHEF LANCE'S SALA         | Baby field greens and spinach tossed in                                                                                     | balcamic vinaigrette                       | cherry tomatoes,                                           |
| P.5<br>CHEF LANCE'S SALA<br>95   | <ul> <li>Baby field greens and spinach tossed in<br/>grilled chicken, oranges and cucumbers</li> </ul>                      | balcanic vinaigrette<br>Topped with an avo | cherry tomatoes,<br>rado fan and croutons.                 |
| PS<br>CHEF LANCE'S SALA          | <ul> <li>Baby field greens and spinach tossed in<br/>p grilled chicken, oranges and cucumbers<br/>Swmm Pscartawa</li> </ul> | balcanic vinaignette<br>Topped with an avo | cherry tomatoes,<br>rado fan and croutons.<br>Ponaro Caxes |
| CHEF LANCE'S SALA<br>73<br>SIDES | <ul> <li>grilled chickee, oranges and cucumbers.</li> </ul>                                                                 | Topped with an avo                         | rado fan and croutons.                                     |